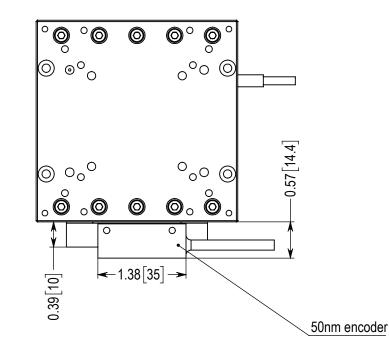

| Encoder dimensions shown on MMP25 | Dimensions are in inches [mm] | DRAWING IS TO BE USED AS A GUIDE ONLY. DIMENSIONS ARE SUBJECT TO                                                                                                    |
|-----------------------------------|-------------------------------|---------------------------------------------------------------------------------------------------------------------------------------------------------------------|
|                                   |                               | CHANGE WITHOUT NOTICE. THE INFORMATION CONTAINED IN THIS DRAWING<br>IS THE SOLE PROPERTY OF MAD CITY LABS. ANY REPRODUCTION IN PART OR<br>AS A WHOLE IS PROHIBITED. |
| MAD CITY LABS INC.                |                               |                                                                                                                                                                     |