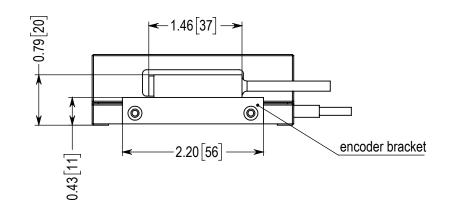

| Encoder dimensions shown on MMP25 | Dimensions are in inches [mm] | DRAWING IS TO BE USED AS A GUIDE ONLY. DIMENSIONS ARE SUBJECT TO                                                                                                    |
|-----------------------------------|-------------------------------|---------------------------------------------------------------------------------------------------------------------------------------------------------------------|
|                                   |                               | CHANGE WITHOUT NOTICE. THE INFORMATION CONTAINED IN THIS DRAWING<br>IS THE SOLE PROPERTY OF MAD CITY LABS. ANY REPRODUCTION IN PART OR<br>AS A WHOLE IS PROHIBITED. |
| MAD CITY LABS INC.                |                               |                                                                                                                                                                     |